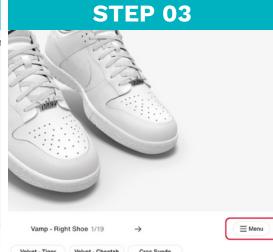

On the page, select "Customize", to begin creating your custom shoe.

Follow through the main menu of options for each customizable component.

Use the arrows to move to a different section.

To move to a different section, you can also use the MENU option.