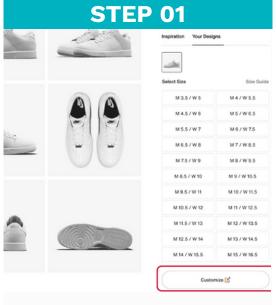

On the page, select "Customize", to begin creating your custom shoe.

Follow through the main menu of options for each customizable component.

Use the arrows to move to a different section.

To move to a different section, you can also use the MENU option.