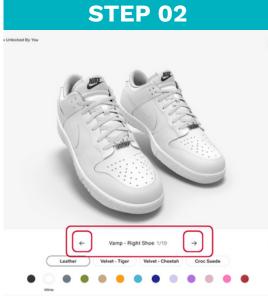

On the page, select "Customize", to begin creating your custom shoe.

Follow through the main menu of options for each customizable component.

Use the arrows to move to a different section.

To move to a different section, you can also use the MENU option.