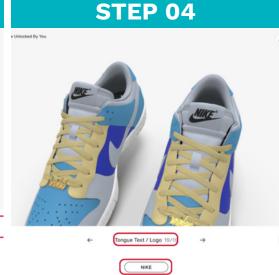

Don't forget to add your optional PERSONAL ID to your shoes.
This is available in the last selection in your MAIN MENU.

When you are finished with your shoe design, select the SHARE located above your shoe image.