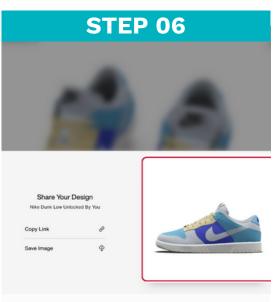

WAIT FOR YOUR SHOE TO LOAD.

Then select SHARE.

At no point should you add your shoe to the cart or check out.

Select COPY LINK.

submission form.

This is where you will PASTE YOUR

COPIED LINK.