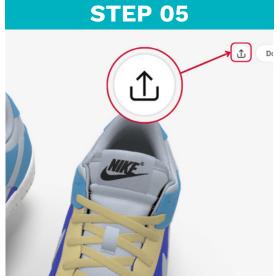

Don't forget to add your optional PERSONAL ID to your shoes.
This is available in the last selection in your MAIN MENU.

When you are finished with your shoe design, select the SHARE located above your shoe image.

WAIT FOR YOUR SHOE TO LOAD.

Then select SHARE.

At no point should you add your shoe to the cart or check out.

Select COPY LINK.

submission form.

This is where you will PASTE YOUR

COPIED LINK.