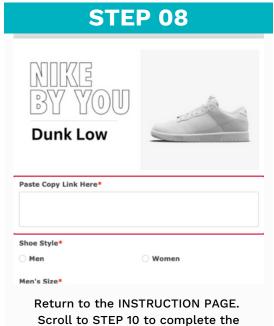

WAIT FOR YOUR SHOE TO LOAD.

Then select SHARE.

At no point should you add your shoe to the cart or check out.

Select COPY LINK.

submission form.

This is where you will PASTE YOUR

COPIED LINK.