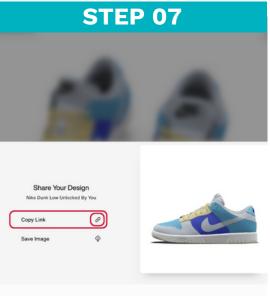

WAIT FOR YOUR SHOE TO LOAD.

Then select SHARE.

At no point should you add your shoe to the cart or check out.

Select COPY LINK.

submission form.

This is where you will PASTE YOUR

COPIED LINK.